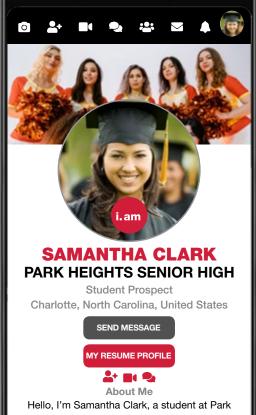

### i.am HOW-IT-WORKS

• i.am Listings 🏙 🏛 🏢

for job, college, and membership applications with references already included.

• i.am Card

**Employee**, **Student** and **Membership** prospects can upload their customized digital business card (to application portal) with references included.

Employers, Universities and Organizations can view video and written references for Employee, Student, and Membership prospects.