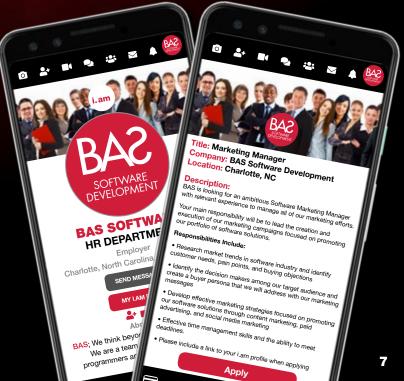

### i.am HOW-IT-WORKS

• i.am Listings 🏙 🏛 🏢

for job, college, and membership applications with references already included.

• i.am Card

**Employee**, **Student** and **Membership** prospects can upload their customized digital business card (to application portal) with references included.

Employers, Universities and Organizations can view video and written references for Employee, Student, and Membership prospects.