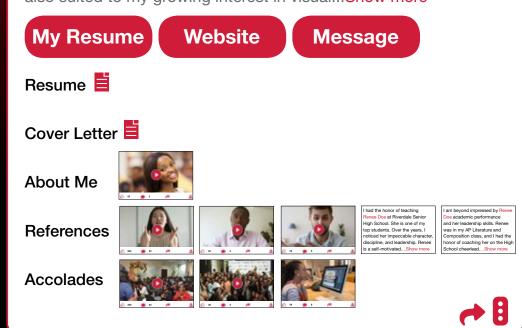

### i.am HOW-IT-WORKS

• i.am Listings 🏙 🏛 🏢

for job, college, and membership applications with references already included.

• i.am Card

**Employee**, **Student** and **Membership** prospects can upload their customized digital business card (to application portal) with references included.

Employers, Universities and Organizations can view video and written references for Employee, Student, and Membership prospects.

#### Renee Doe Visual Communications Student

I am student seeking an entry level position into graphic design. I have discovered my analytical and problem-solving skills are also suited to my growing interest in visual...Show more