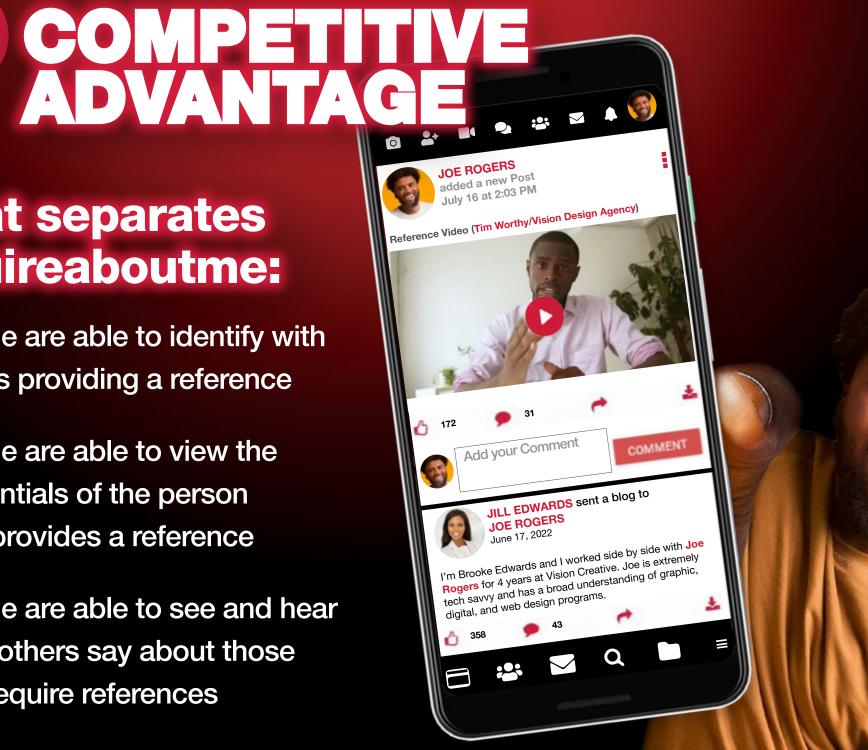

# What separates

# inquireaboutme:

i.am

- People are able to identify with who is providing a reference
- People are able to view the credentials of the person who provides a reference
- People are able to see and hear what others say about those that require references